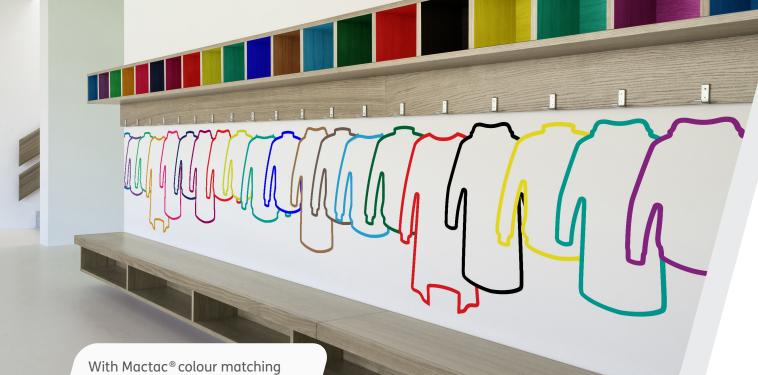

## Mactac Colour Matching Service

Do Your Magic. Do Your Mactac.

With Mactac<sup>®</sup> colour matching service, your creativity has no limit! Mactac can perfectly match almost any colour you need to do your magic.

We can match perfectly almost any colour you need, for any global or regional project, and send you a matched sample of Mactac film, aligned with your project planning\*.