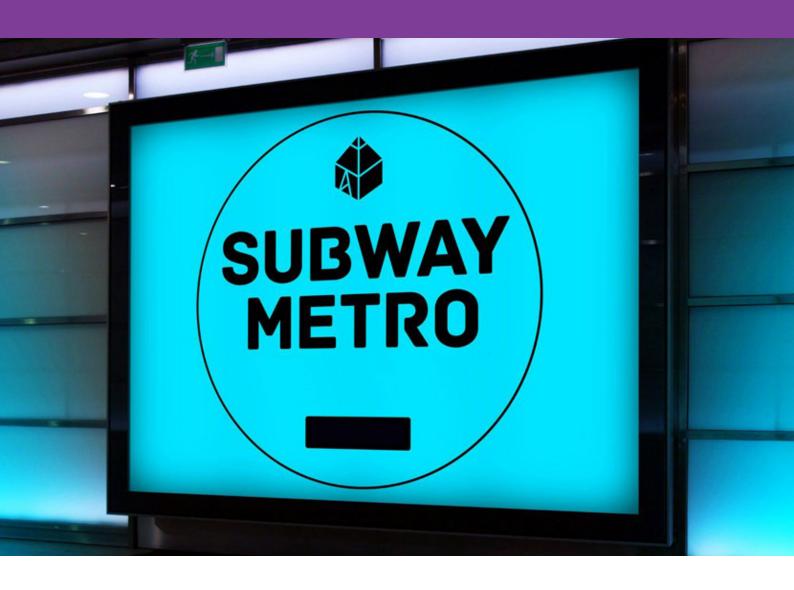

Translucent Vinyl for Lightboxes

**Metamark** MT Series is a premium grade polymeric calendered translucent signmaking vinyl, for use with light boxes where the film is to be backlit.

The satin 80 micron premium grade soft handle face film is combined with a crystal clear adhesive and a layflat PE release liner. Available in a range of colours.





# **Metamark** MT Series

## Translucent Vinyl for Lightboxes

#### **Application Examples**

See our Metamark MT Series in action!





### **Specifications**

#### **Metamark** MT Series

| Face Film    | 80 Micron Polymeric Calendered Satin PVC                                           |
|--------------|------------------------------------------------------------------------------------|
| Adhesive     | Permanent Pressure Sensitive Ac