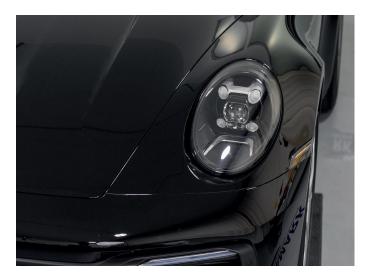

-PPF®** R

Self-Healing TPU Paint Protection Film

**Metamark M-PPF**® R is an optically clear, high gloss paint protection film, offering excellent performance through self-healing, non-yellowing, top-coat technology. The product offers high levels of protection to the factory paint finish, giving resistance to contaminants, abrasion, scratches, stone chips, bird soiling, and daily wear.

**Metamark M-PPF**® R is protected by a cap sheet which should be removed before application, and is covered by our 5 year MetaSure Warranty.

All of the Metamark Paint Protection Films use advanced TPU film technologies to ensure the highest level of performance.



## **Metamark M-PPF®** R

### Self-Healing TPU Paint Protection Film

#### **Application Examples**

See our Metamark M-PPF® R in action!





#### **Specifications**

#### M-PPF® R

| Face Film    | 165 Micron TPU Film            |
|--------------|--------------------------------|
| Adhesive     | Repositionable Solvent Acrylic |
| Liner        | PET Liner                      |
| Durability   | 5 Years <sup>1</sup>           |
| Finishes     | High Gloss Optically Clear     |
| Roll Widths  | 1524mm                         |
| Roll Lengths | 15m                            |

For full product information, application guides and technical support, visit www.metamark.co.uk.

For all pricing and sales enquiries contact us at: UK: 0345 345 5645 • International: +44 (0)1524 387132 UK Email: sales@metamark.co.uk International Email: internationalorders@metamark.co.uk

#### Metamark (UK) Limited

Metamark House, Genesis Business Pa