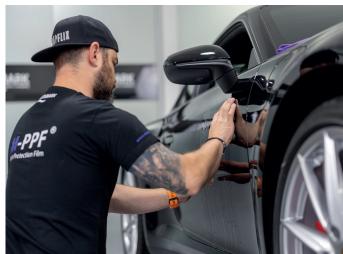

PF®** R

Self-Healing TPU Paint Protection Film

**Metamark M-PPF**® R is an optically clear, high gloss paint protection film, offering excellent performance through self-healing, non-yellowing, top-coat technology. The product offers high levels of protection to the factory paint finish, giving resistance to contaminants, abrasion, scratches, stone chips, bird soiling, and daily wear.

**Metamark M-PPF**® R is protected by a cap sheet which should be removed before application, and is covered by our 5 year MetaSure Warranty.

All of the Metamark Paint Protection Films use advanced TPU film technologies to ensure the highest level of performance.



## **Metamark M-PPF®** R

### Self-Healing TPU Paint Protection Film

#### **Application Examples**

See our Metamark M-PPF® R in action!





#### **Specifications**

#### M-PPF® R

| Face Film    | 165 Micron TPU Film            |
|--------------|--------------------------------|
| Adhesive     | Repositionable Solvent Acrylic |
| Liner        | PET Liner                      |
| Durability   | 5 Years <sup>1</sup>           |
| Finishes     | High Gloss Optically Clear     |
| Roll Widths  | 1524mm                         |
| Roll Lengths | 15m                            |

For full product information, application guides and technical support, visit www.metamark.co.uk.

For all pricing and sales enquiries contact us at: UK: 0345 345 5645 • International: +44 (0)1524 387132 UK Email: sales@metamark.co.uk International Email: internationalorders@metamark.co.uk

#### Metamark (UK) Limited

Metamark House, Genesis Business Park