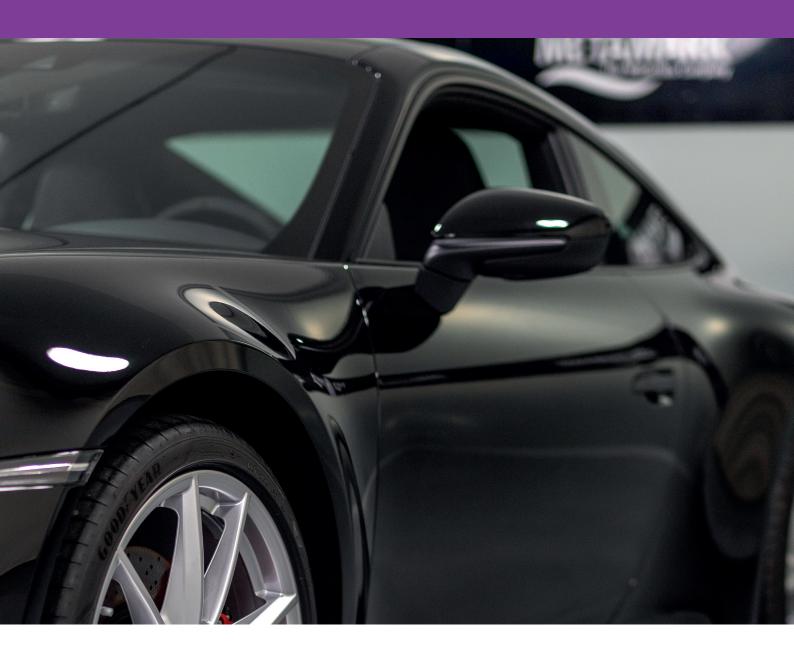

# **Metamark M-PPF®** R

Self-Healing TPU Paint Protection Film

**Metamark M-PPF**® R is an optically clear, high gloss paint protection film, offering excellent performance through self-healing, non-yellowing, top-coat technology. The product offers high levels of protection to the factory paint finish, giving resistance to contaminants, abrasion, scratches, stone chips, bird soiling, and daily wear.

**Metamark M-PPF**® R is protected by a cap sheet which should be removed before application, and is covered by our 5 year MetaSure Warranty.

All of the Metamark Paint Protection Films use advanced TPU film technologies to ensure the highest level of performance.



## **Metamark M-PPF®** R

### Self-Healing TPU Paint Protection Film

#### **Application Examples**

See our Metamark M-PPF