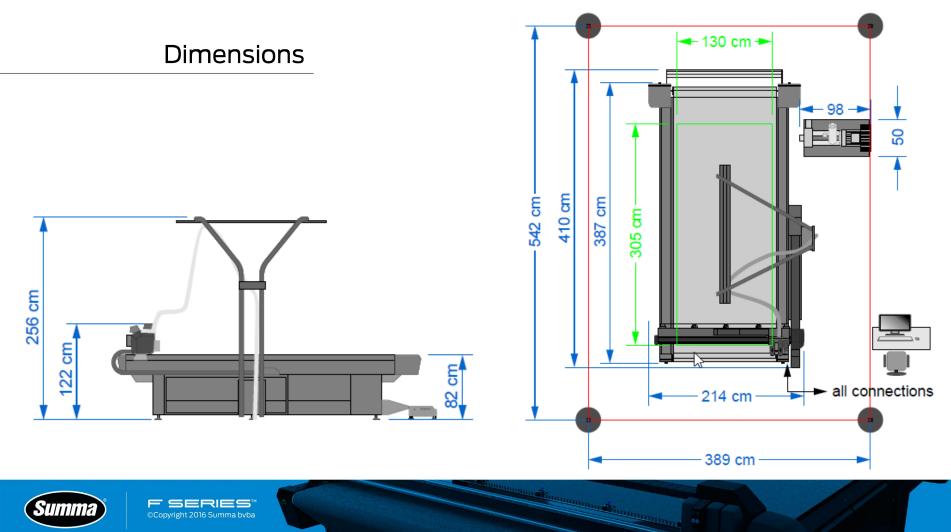

## Key information

- Working Area: 130 x 305 cm
- Vacuum:
  - 1 pump: 2,2kW
  - 6 zones: 2 rows / 3 columns
- Onsite assembly required
  - Based on the F2630
- Compatible with all tools of the F2630
  - Router option is different part number due to different gantry