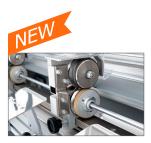

- > Automatic XY cutter with integrated pneumatic controlled buffering system designed for **INLINE CUTTING** with large format printers, high performing and single-pass printing machines
- > It speeds up the finishing process, cutting directly the printed media, without taking the roll up and move it into a finishing device
  - Fitted with new motorized lengthwise shear cutters
  - Maximum precision thanks to the FRONT-SIDE AUTOMATIC VERTICAL CUTTING CORRECTION: it realigns the position of all cutters at the same time to the edge of the printed image
- > It can work with any feeders (printer, laminator or others)
- 3 operation modes: crop mark, custom (sheeting) and manual. Miura can trim different lenghts from the same printed roll
- Intuitive set up parameters thanks to the user-friendly software (LCD touch screen display).