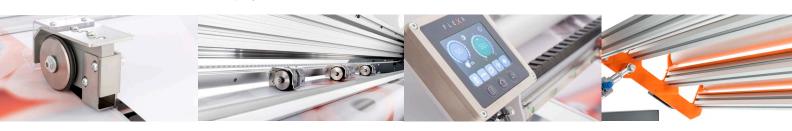

- > Automatic XY cutter with integrated pneumatic controlled buffering system designed for **INLINE CUTTING** with large format printers, high performing and single-pass printing machines
- > It speeds up the finishing process, cutting directly the printed media, without taking the roll up and move it into a finishing device
  - Fitted with new motorized lengthwise shear cutters
  - Maximum precision thanks to the FRONT-SIDE AUTOMATIC VERTICAL CUTTING CORRECTION: it realigns the position of all cutters at the same time to the edge of the printed image
- > It can work with any feeders (printer, laminator or others)
- 3 operation modes: crop mark, custom (sheeting) and manual. Miura can trim different lenghts from the same printed roll
- Intuitive set up parameters thanks to the user-friendly software (LCD touch screen display).

Optical sensor for vertical alignment

Automatic vertical alignment control panel

Advanced cross cut mark \_reader

User-friendly software design

Lengthwise shear cutters (twin cutters optional)

Media from the printing machine

Control board for media tensioning

Pneumatic counterbalanced buffering system: it keeps the media always tensioned avoiding tears

2. **NEW** Motorized Stacker in line with the cutter: height and inclination electronically adjustable; extensible length up to 3,2 meters (optional)