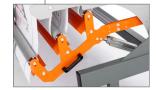

Control board for media tensioning

Pneumatic counterbalanced buffering system: it keeps the media always tensioned avoiding tears

2. **NEW** Motorized Stacker in line with the cutter: height and inclination electronically adjustable; extensible length up to 3,2 meters (optional)