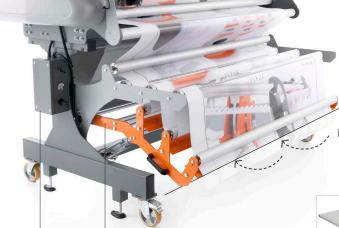

Control board for media tensioning

Pneumatic counterbalanced buffering system: it keeps the media always tensioned avoiding tears

2. **NEW** Motorized Stacker in line with the cutter: height and inclination electronically adjustable; extensible length up to 3,2 meters (optional)