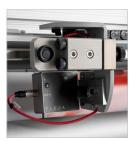

Optical sensor for vertical alignment

Automatic vertical alignment control panel

Advanced cross cut mark \_reader

User-friendly software design

Lengthwise shear cutters (twin cutters optional)

Media from the printing machine