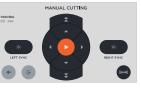

- > Automatic XY cutter with integrated pneumatic controlled buffering system designed for **INLINE CUTTING** with large format printers, high performing and single-pass printing machines
- > It speeds up the finishing process, cutting directly the printed media, without taking the roll up and move it into a finishing device
  - Fitted with new motorized lengthwise shear cutters
  - Maximum precision thanks to the FRONT-SIDE AUTOMATIC VERTICAL CUTTING CORRECTION: it realigns the position of all cutters at the same time to the edge of the printed image
- > It can work with any feeders (printer, laminator or others)
- 3 operation modes: crop mark, custom (sheeting) and manual. Miura can trim different lenghts from the same printed roll
- Intuitive set up parameters thanks to the user-friendly software (LCD touch screen display).