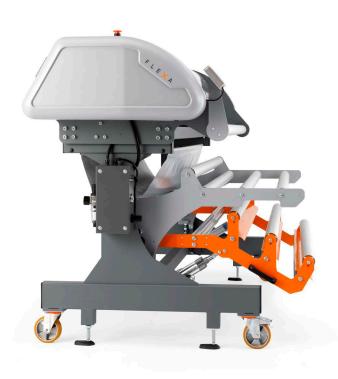

- > Automatic XY cutter with integrated pneumatic controlled buffering system designed for **INLINE CUTTING** with large format printers, high performing and single-pass printing machines
- > It speeds up the finishing process, cutting directly the printed media, without taking the roll up and move it into a finishing device
  - Fitted with new motorized lengthwise shear cutters
  - Maximum precision thanks to the FRONT-SIDE AUTOMATIC VERTICAL CUTTING CORRECTION: it realigns the position of all cutters at the same time to the edge of the printed image
- > It can work with any feeders (printer, laminator or others)
- 3 operation modes: crop mark, custom (sheeting) and manual. Miura can trim different lenghts from the same printed roll
- Intuitive set up parameters thanks to the user-friendly software (LCD touch screen display).

Optical sensor for vertical alignment

Automatic vertical alignment control panel

Advanced cross cut mark \_reader

User-friendly software design

Lengthwise shear cutters (twin cutters optional)

Media from the printing machine

Control board for media tensioning

Pneumatic counterbalanced buffering system: it keeps the media always tensioned avoiding tears

2. **NEW** Motorized Stacker in line with the cutter: height and inclination electronically adjustable; extensible length up to 3,2 meters (optional)