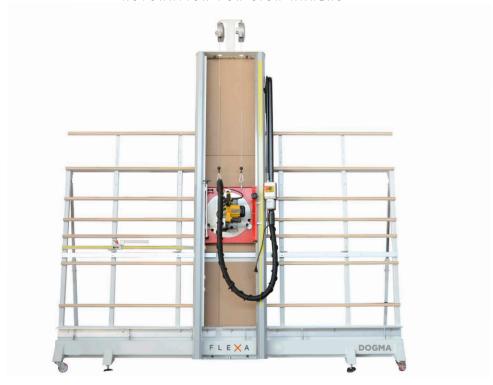

## **DOGMA**MOTORIZED VERTICAL PANEL SAW

Compact easy-to-use vertical panel saw for vertical and horizontal cutting of several types of panels and materials.

- > Especially efficient and versatile vertical panel saw that ensures absolute precise cuts of panels up to 2,1 m (0,08 in.) height and unlimited length
- High-performing saw and working speed thanks to the motorized cutting unit with circular blade that is easily interchangeable
- Different type of blades available for cutting several materials with different thicknesses
- > Loading and cutting of panels of great dimensions without the help of a second person, thanks to the compact dimensions of the machine
- > Aspiration kit included that dramatically reduces the emissions of dust (optional)
- > Equipment mounted on wheels and provided with ergonomic handles for ease of move allowing the operator to work in an upright position