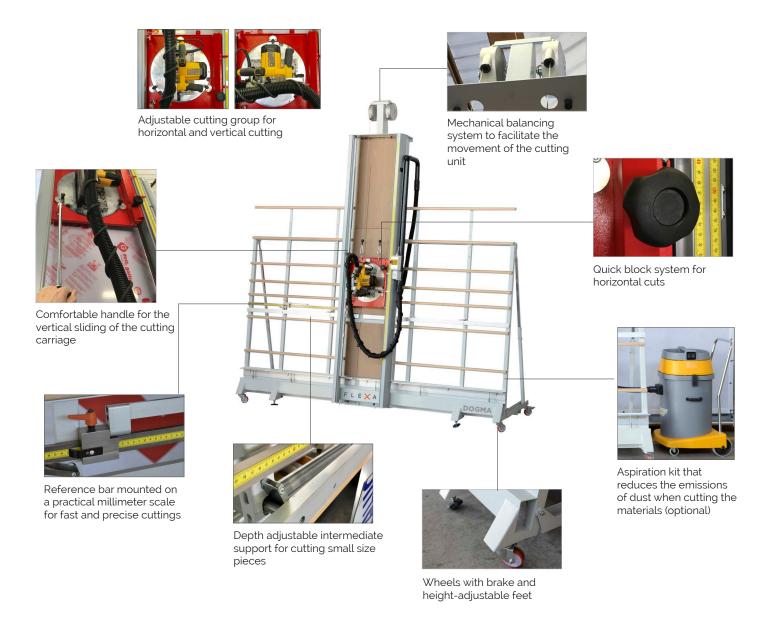

## **DOGMA**MOTORIZED VERTICAL PANEL SAW

Compact easy-to-use vertical panel saw for vertical and horizontal cutting of several types of panels and materials.

- > Especially efficient and versatile vertical panel saw that ensures absolute precise cuts of panels up to 2,1 m (0,08 in.) height and unlimited length
- High-performing saw and working speed thanks to the motorized cutting unit with circular blade that is easily interchangeable
- Different type of blades available for cutting several materials with different thicknesses
- > Loading and cutting of panels of great dimensions without the help of a second person, thanks to the compact dimensions of the machine
- > Aspiration kit included that dramatically reduces the emissions of dust (optional)
- > Equipment mounted on wheels and provided with ergonomic handles for ease of move allowing the operator to work in an upright position