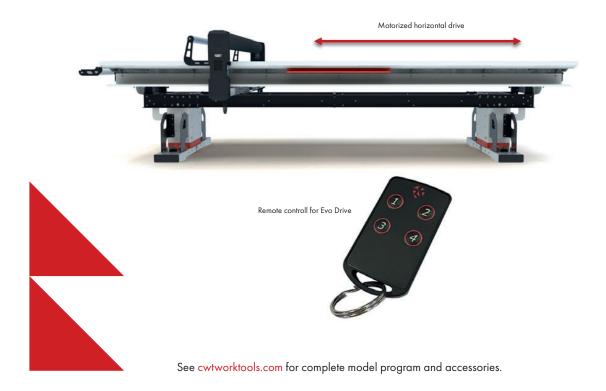

## **Evo Drive**MOTORIZED GANTRY

## **EVO DRIVE**

Ergonomic option that grants for consistent mounting and lamination speed and quality. You can work at a higher speed and with consistent quality output and less strain on your body. The motorized gantry is controlled by a handy remote control giving you the freedom of working from any position. Combine with Evo Hot for optimized functionality and quality controlled process.