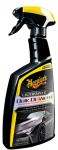

## Application tools

#### Meguiar's G201024 Ultimate Quik Detailer

- Hydrophobic polymer wax
- For more adhesive working time on PPF for larger automotive areas, such as bonnets