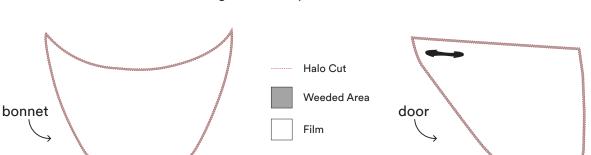

## ► How the « 3M Halo » works

Halo, 3M's patented contour cutting feature, creates a "halo" effect by cutting an extra 5mm border.

- Much easier to weed, dramatically reducing weeding time
- Helps eliminate risk of tearing parts
- Reduces film waste
- Decreases risk of accidental weeding of smaller parts