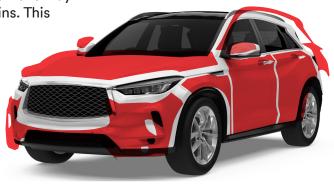

# For protection of vulnerable areas

#### **Chips**

Gravel and other road debris can hit the vehicle and damage the paint.

#### **Scratches**

Sharp objects such as keys, rings and watches can scratch handles and doors.

#### **Spots**

Insects, bird droppings and tree sap can damage the paint.