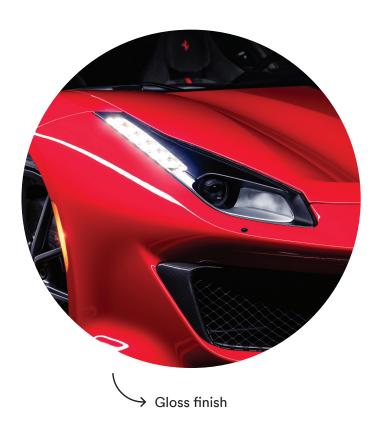

Available in gloss and matte.

Satin matte finish

# Finishes: Gloss or Matte Glossy - Exceptional film clarity helps maintain the color and design features of the vehicle Protect your vehicle's matte paint or ← take on a new look by changing the shiny look of your vehicle to a matte look! Competitor A - PPF Matte 3M<sup>TM</sup> PPF Proseries Matte Matte - More realistic, less chalky. Matches the original matte paint of Compatitor B. PPF Matte car manufacturers