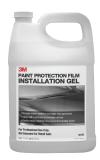

## Application tools

#### PPF Installation Gel (3,78L)

- Alternative slip foundation to water/ shampoo solutions
- High viscosity water-based gel
- Provides easier installation and better final appearance
- Stays wet longer (hot climates)
- Ready to use