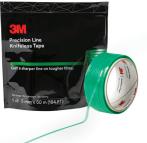

## Application tools

#### 3M™ Knifeless Tape Precision Line 5mm x 50m

- Alternative knife cutting
- For complex films like the PPF
- Ultra-thin and sharp filament
- Sharp and precise cut
- Ready to use