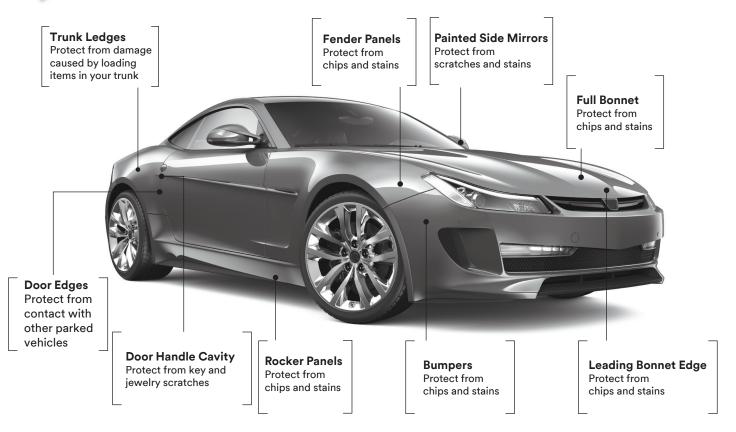

# For protection of vulnerable areas

#### **Chips**

Gravel and other road debris can hit the vehicle and damage the paint.

#### **Scratches**

Sharp objects such as keys, rings and watches can scratch handles and doors.

#### **Spots**

Insects, bird droppings and tree sap can damage the paint.