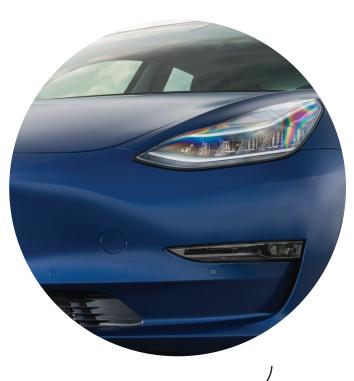

Available in gloss and matte.

Satin matte finish

# Finishes: Gloss or Matte Glossy - Exceptional film clarity helps maintain the color and design features of the vehicle Protect your vehicle's matte paint or ← take on a new look by changing the shiny look of your vehicle to a matte look! Competitor A - PPF Matte 3M<sup>TM</sup> PPF Proseries Matte Matte - More realistic, less chalky. Matches the original matte paint of Compatitor B. PPF Matte car manufacturers